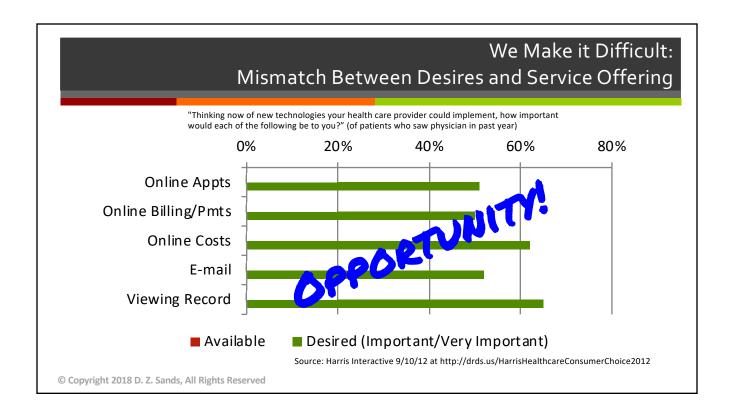

| C                                                                                       | ustomer Impact: 58M Consultant with Hypertension |
|-----------------------------------------------------------------------------------------|--------------------------------------------------|
| This is t                                                                               | oo cool. It's almost <i>silly</i> that           |
| things can be this easy. I am having a very<br>good patient/customer experience so far. |                                                  |
|                                                                                         |                                                  |

## Affective Impact: 61M Minister with Diabetes and Chronic Pain

I have a lot