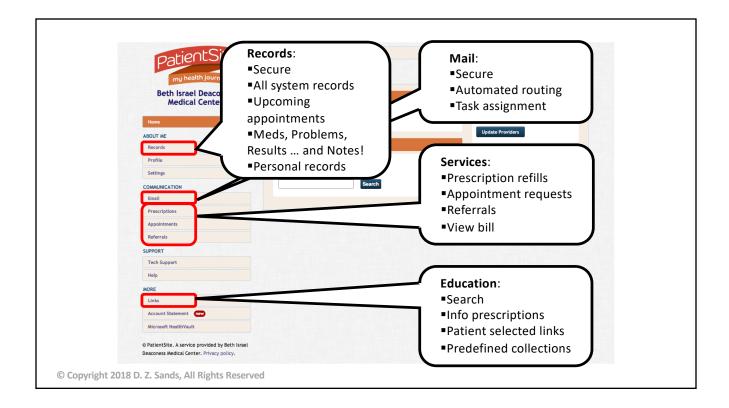

| C                                                                                       | ustomer Impact: 58M Consultant with Hypertension |
|-----------------------------------------------------------------------------------------|--------------------------------------------------|
| This is t                                                                               | oo cool. It's almost <i>silly</i> that           |
| things can be this easy. I am having a very<br>good patient/customer experience so far. |                                                  |
|                                                                                         |                                                  |

## Affective Impact: 61M Minister with Diabetes and Chronic Pain

I have a lot of